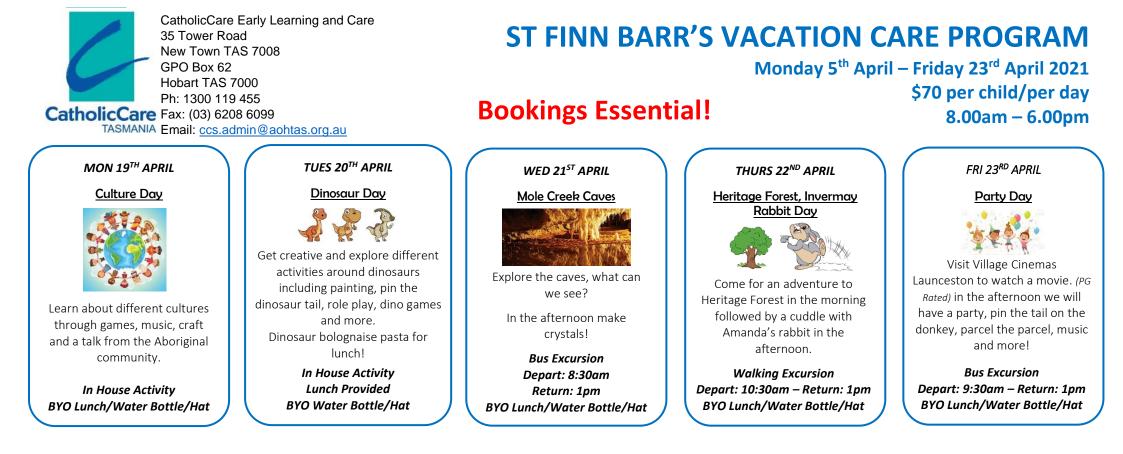

## **ST FINN BARR'S VACATION CARE PROGRAM**

Monday 5<sup>th</sup> April – Friday 23<sup>rd</sup> April 2021 \$70 per child/per day 8.00am – 6.00pm

**Bookings Essential!** 

A risk Assessment has been prepared for all Excursions and is available at the service.